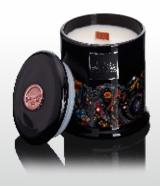

## Palm Trees & Amber

Perfume Candle

Experience the Coastlines of Africa in this signature Perfume Candle. Imagine waking up to a home that smells like the coasts of Banjul-Gambia, Ngor-Senegal or the southern Atlantic coast of Côte d'Ivoire; this is the very essence of Àbélà by Scents of Africa® Palm Trees & Amber signature scent.

This fragrance embodies a heart of palm leaf and melon with the richness of crisp amber & cedar leaf in combination with dandelion, green tea & cool aloe to round off its green-fresh essence.

### PERFUME NOTES:

Top: dandelion, green tea leaf, cool aloe,

eucalyptus

Heart: melon, palm leaf, cyclamen,

calone, neroli, ylang ylang

Base: sweetgrass, crisp amber, cedar leaf

N25,000 \$60.00/£48.00 \*RRP