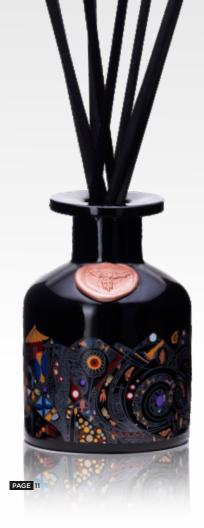

#### PERFUME NOTES

Top: mint leaf, bergamot, coconut Heart: Moroccan spice, geranium, cinnamon, oak

Base: sweet, sandalwood, vanilla bean, tonka, black amber

Ambiance Perfume Diffuser 100ml

N15,000 \$44.00/£35.00

Ambiance Perfume Diffuser Refill 500ml

**N25,000** \$60.00/£48.00 \*RRP

Ambiance Perfume Diffuser250ml

**N28,000** \$72.00/£57.00 \*RRP

Home Perfume Room Spray

**N8,500** \$20.00/£16.00 \*RRP

<sup>\*</sup>Note: Recommended Retail Price (RRP) is subject to changes. Visit www.abelaworld.com/shop for current retail prices.