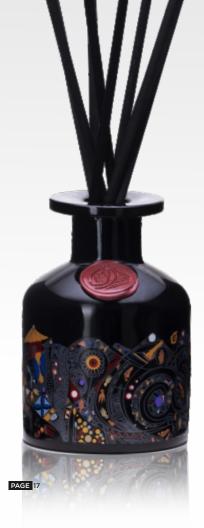

## THE ABELA SIGNATURE MOTIF

SYMBOLS OF OUR AFRICAN ESSENCE

THE 3-PRONGED

### AFRICAN COMB

A representation of Beauty and Feminity, the 3-pronged comb is synonymous with the Yoruba culture; a necessity for women of beauty in western Nigerian. Made of natural wood, the use of this comb dates back to ancient history and its use in other variations is not uncommon in other African ethnicities

The importance of this comb cannot be underestimated as it is the epitome in the creation of beautiful and dazzling African hairstyles on the female "ori"; her crown of feminine beauty. Just as this comb is a sure piece to create beauty on the female crown, so does Abélà by Scents of Africa inspire beauty.