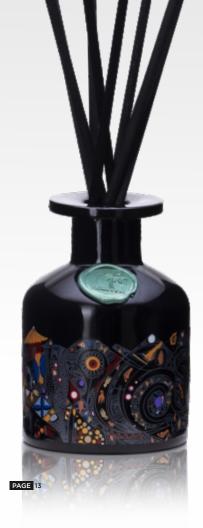

#### PERFUME NOTES

Top: mint leaf, bergamot, coconut Heart: Moroccan spice, geranium, cinnamon, oak

Base: sweet, sandalwood, vanilla bean, tonka, black amber

Ambiance Perfume Diffuser 100ml

N15,000 \$44.00/£35.00