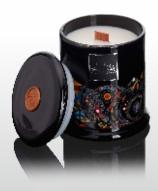

# Rustic Wood & Cinnamon

Perfume Candle

Experience the transposing scent of exotic "wood" tar in alignment with the rambunctious energy of Moroccan spice in this illuminating signature perfume.

Àbélà by Scents of Africa® Rustic Wood & Cinnamon opens the mind into a vista of richness as it combines notes of dry musk, sandalwood, vanilla, amber, tobacco to inspire and awaken the most resilient heart.

### PERFUME NOTES:

**Top:** mint leaf, bergamot, coconut **Heart:** Moroccan spice, geranium,

cinnamon, oak

**Base:** sweet musk, sandalwood, vanilla bean, tonka, black amber

N25,000 \$60.00/£48.00 \*RRP