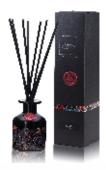

# Iná Ìfé (flame of passion)

Imposing its sensuality upon our innermost desires is the "Iná Ìfé"; Impressing its passion & innate gift with a flaring sense of urgency upon life in the most meaningful way. "Iná Ìfé" incites each one to keep the flame burning, fighting against the odds that hold us bound

The fierce scent of "Iná Ìfé" is passionately floral by heart; intimately embraced by notes of citrus, amber, musk & woods.

### PERFUME NOTES

Top: orange, bois de rose, bergamot, coconut, Heart: cashmere wood, violet, jasmine, tuberose, pimento, juicy peach. Base: cedarwood, sandalwood, musk, ambergris, tonka bean, tobacco flower.