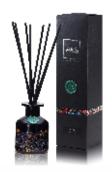

#### PERFUME NOTES

Top: mint leaf, bergamot, coconut Heart: Moroccan spice, geranium, cinnamon, oak

Base: sweet, sandalwood, vanilla bean, tonka, black amber

Ambiance Perfume Diffuser 100ml

N15,000 \$44.00/£35.00

Ambiance Perfume Diffuser Refill 500ml

**N25,000** \$60.00/£48.00 \*RRP

Ambiance Perfume Diffuser250ml

**N28,000** \$72.00/£57.00 \*RRP

Home Perfume Room Spray

**N8,500** \$20.00/£16.00 \*RRP

<sup>\*</sup>Note: Recommended Retail Price (RRP) is subject to changes. Visit www.abelaworld.com/shop for current retail prices.