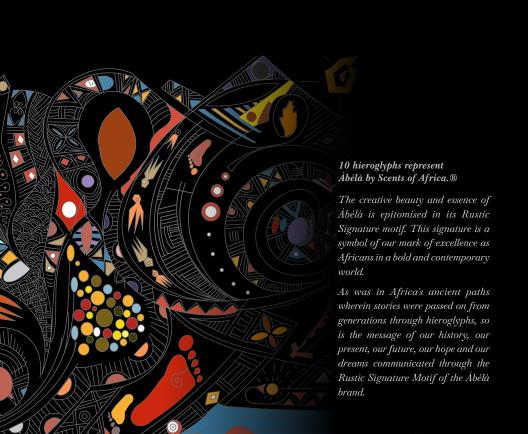

ery.

## THE ÀBÉLÀ STORY

Àbélà by Scents of Africa® was born in the home of its founder, Deola Paul-Inyang; who inspired by the euphoria of exotic scents, desired to create a sensational, deep & emotive experience with scents.

Abélà may sound generic, however, for the people of western Nigerian origin, it means "Candle". The name Abélà® was inspired by the childhood memories of its founder where her grandmother on New Year's eve would light up white taper candles to usher in the New Year. Indicative of a light-filled season, her grandmother would say "e lo tan Abélà" – which interpreted in Yoruba means "Go, light up the candles". Though unscented, the candle lighting experience was so profound; birthing the Àbélà® brand.



## THE ABELA SIGNATURE MOTIF

SYMBOLS OF OUR AFRICAN ESSENCE





THE 3-PRONGED

### AFRICAN COMB

A representation of Beauty and Feminity, the 3-pronged comb is synonymous with the Yoruba culture; a necessity for women of beauty in western Nigerian. Made of natural wood, the use of this comb dates back to ancient history and its use in other variations is not uncommon in other African ethnicities

The importance of this comb cannot be underestimated as it is the epitome in the creation of beautiful and dazzling African hairstyles on the female "ori"; her crown of feminine beauty. Just as this comb is a sure piece to create beauty on the female crown, so does Abélà by Scents of Africa inspire beauty.



THE

## AFRICAN MUD HUT

Dating back to the early years in Africa, people lived in mud huts with thatched roofs. These mud huts can still be found in s