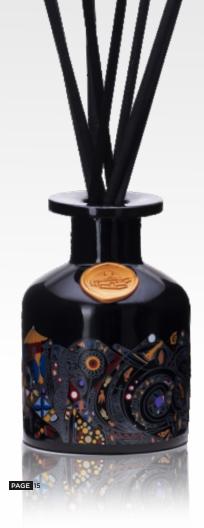

## Ìlàrí (3 - pronged African wood comb)

The beauty of the 3- pronged African Wood Comb emphasizes the regality of our African essence & creativity.

The "Îlàrí" for centuries long has been an essential tool in the creation of regal hairstyles that adorn the "Ori" of kings & queens alike. The Îlàrí is a semblance of the woody core of the material laced with the spicy & invigorating air that is reminiscent of the homely ladies who effortlessly wielded this ethnic tool of adornment.

#### PERFUME NOTES

Top: mint leaf, bergamot, coconut Heart: Moroccan spice, geranium, cinnamon, oak

Base: sweet, sandalwood, vanilla bean, tonka, black amber

Ambiance Perfume Diffuser 100ml

N15,000 \$44.00/£35.00

Ambiance Perfume Diffuser Refill 500ml

**N25,000** \$60.00/£48.00 \*RRP

Ambiance Perfume Diffuser250ml

**N28,000** \$72.00/£57.00 \*RRP

Home Perfume Room Spray

**N8,500** \$20.00/£16.00 \*RRP

<sup>\*</sup>Note: Recommended Retail Price (RRP) is subject to changes. Visit www.abelaworld.com/shop for current retail prices.