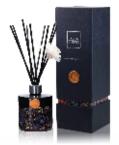

#### PERFUME NOTES

Top: mint leaf, bergamot, coconut Heart: Moroccan spice, geranium, cinnamon, oak

Base: sweet, sandalwood, vanilla bean, tonka, black amber

Ambiance Perfume Diffuser 100ml

N15,000 \$44.00/£35.00

Ambiance Perfume Diffuser Refill 500ml

**N25,000** \$60.00/£48.00 \*RRP

Ambiance Perfume Diffuser250ml

**N28,000** \$72.00/£57.00 \*RRP

Home Perfume Room Spray

**N8,500** \$20.00/£16.00 \*RRP

<sup>\*</sup>Note: Recommended Retail Price (RRP) is subject to changes. Visit www.abelaworld.com/shop for current retail prices.