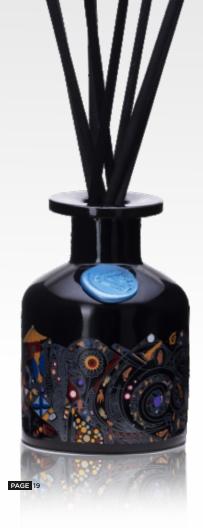

#### PERFUME NOTES

Top: mint leaf, bergamot, coconut Heart: Moroccan spice, geranium, cinnamon, oak

Base: sweet, sandalwood, vanilla bean, tonka, black amber

Ambiance Perfume Diffuser 100ml

N15,000 \$44.00/£35.00

Ambiance Perfume Diffuser Refill 500ml

**N25,000** \$60.00/£48.00 \*RRP

Ambiance Perfume Diffuser250ml

**N28,000** \$72.00/£57.00 \*RRP

Home Perfume Room Spray

**N8,500** \$20.00/£16.00 \*RRP

<sup>\*</sup>Note: Recommended Retail Price (RRP) is subject to changes. Visit www.abelaworld.com/shop for current retail prices.