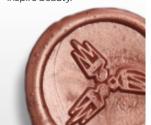

## THE ABELA SIGNATURE MOTIF

SYMBOLS OF OUR AFRICAN ESSENCE

THE 3-PRONGED

### AFRICAN COMB

A representation of Beauty and Feminity, the 3-pronged comb is synonymous with the Yoruba culture; a necessity for women of beauty in western Nigerian. Made of natural wood, the use of this comb dates back to ancient history and its use in other variations is not uncommon in other African ethnicities

The importance of this comb cannot be underestimated as it is the epitome in the creation of beautiful and dazzling African hairstyles on the female "ori"; her crown of feminine beauty. Just as this comb is a sure piece to create beauty on the female crown, so does Abélà by Scents of Africa inspire beauty.

## Ìlàrí (3 - pronged African wood comb)

The beauty of the 3- pronged African Wood Comb emphasizes the regality of our African essence & creativity.

The "Îlàrí" for centuries long has been an essential tool in the creation of regal hairstyles that adorn the "Ori" of kings & queens alike. The Îlàrí is a semblance of the woody core of the material laced with the spicy & invigorating air that is reminiscent of the homely ladies who effortlessly wielded this ethnic tool of adornment.