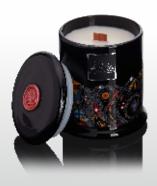

# Rivers & Vetiver

Perfume Candle

Seduce your sense with the essence and tranquillity of riverscapes across Africa.

Àbélà by Scents of Africa® Rivers & Vetiver Perfume Candle richly combines notes of neroli, amber, thyme, pink pepper, vanilla, sandalwood and vetiver to create a soothing and calming fresh ozonic essence.

### PERFUME NOTES:

Top: white thyme, bergamot, pink pepper Heart: violet leaf, neroli, white amber Base: vanilla, sandalwood, vetiver, patchouli,

sage

**N25,000** \$60.00/£48.00 \*RRP